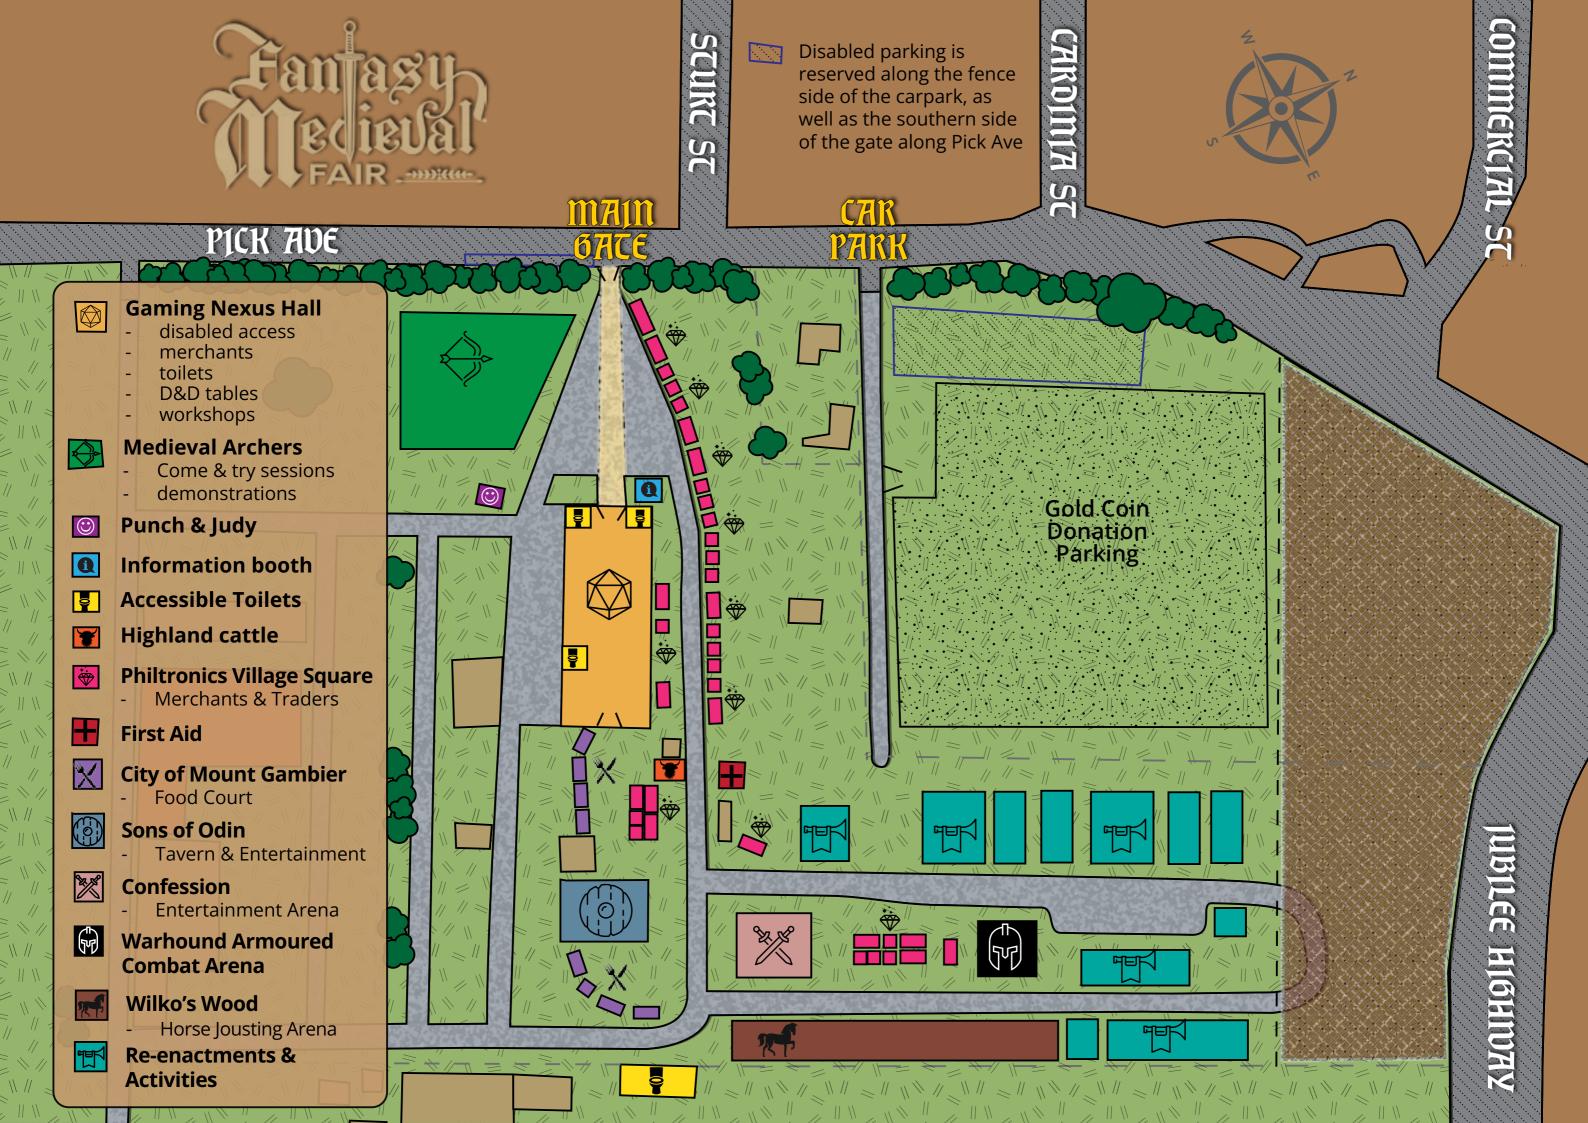

## Saturday Program

|         | CONFESSION<br>Entertainment<br>Arena        | JOUSTING<br>Arena                         | SONS OF ODIN<br>Tavern        | PHILTRONICS<br>Village Square              |
|---------|---------------------------------------------|-------------------------------------------|-------------------------------|--------------------------------------------|
| 10.15am |                                             |                                           | Harpist<br>- Siobhan Owen     |                                            |
| 10.30am | Hamilton<br>Re-enactment Society            | Caber Toss<br>- Tartan Muscle             |                               | Mount Gambier<br>Calisthenics College      |
| 11.00am | Valiant Order of<br>Historical Entertainers |                                           |                               | Preston's Historic<br>Punch & Judy show    |
| 11.15am |                                             |                                           | Harpist<br>- Agnes Sims       |                                            |
| 11.30am |                                             | Jousting Tournament - Marisma Equine Ent. |                               |                                            |
| 12.00pm | Stone Put<br>- Tartan Muscle                |                                           | Harpist<br>- Siobhan Owen     | Bell Studio of Highland<br>Dance - Maypole |
| 12.30pm | Costume Comp<br>- Children                  |                                           |                               | Mount Gambier<br>Calisthenics College      |
| 12.45pm |                                             | Mounted Swordfighting<br>- SA Rossfechten |                               |                                            |
| 1.00pm  | Costume Comp<br>- Adult                     |                                           | Harpist<br>- Agnes Sims       |                                            |
| 1.30pm  | Costume Comp<br>- Group                     |                                           |                               | -81                                        |
| 1.45pm  |                                             |                                           | Harpist<br>- Siobhan Owen     |                                            |
| 2.00pm  | The State of                                | Jousting Tournament - Marisma Equine Ent. |                               |                                            |
| 2.30pm  | Hamilton<br>Re-enactment Society            |                                           | Aljamia - Dance<br>Collective | Preston's Historic<br>Punch & Judy show    |
| 3.00pm  | Stone Put<br>- Tartan Muscle                | Mounted Swordfighting<br>- SA Rossfechten |                               |                                            |

|         | Hamilton<br>Re-enactment Camp | GAMING NEXUS<br>Main Hall                          | THE WARHOUNDS<br>Combat Arena                                               |  |
|---------|-------------------------------|----------------------------------------------------|-----------------------------------------------------------------------------|--|
| ALL DAY |                               | Stef Saunders<br>- Hammer Dulcimer (various times) | 5 v 5 Buhurt Annual Steel of Origin<br>3 v 3 Buhurt SA Tournament           |  |
|         |                               | Gaming Nexus - Come and try<br>Dungeons & Dragons  | Southern Spartans<br>Western Hawks                                          |  |
| 1.00pm  | A Medieval Wedding!           | The Last Choir                                     | Norwood Knights Wynn Vale Wyverns Grey Manes Bendigo Bandits Mallee Dragons |  |
| 2.00pm  |                               | The Last Choir                                     |                                                                             |  |

PLUS - All day LARPING sessions by SWORDCRAFT IRON TRIANGLE and Come & Try Long Bow Archery sessions by MEDIEVAL ARCHERS

## Sunday Program

|         | CONFESSION<br>Entertainment<br>Arena        | JOUSTING<br>Arena                            | SONS OF ODIN<br>Tavern        | PHILTRONICS<br>Village Square              |
|---------|---------------------------------------------|----------------------------------------------|-------------------------------|--------------------------------------------|
| 10.15am |                                             |                                              | Harpist<br>- Siobhan Owen     |                                            |
| 10.30am | Hamilton<br>Re-enactment Society            | Caber Toss<br>- Tartan Muscle                |                               | Mount Gambier<br>Calisthenics College      |
| 11.00am | Valiant Order of<br>Historical Entertainers |                                              | Harpist<br>- Agnes Sims       | Preston's Historic<br>Punch & Judy show    |
| 11.15am |                                             |                                              |                               |                                            |
| 11.30am |                                             | Jousting Tournament<br>- Marisma Equine Ent. | Harpist<br>- Siobhan Owen     |                                            |
| 12.00pm | Stone Carry<br>- Tartan Muscle              |                                              |                               | Bell Studio of Highland<br>Dance - Maypole |
| 12.30pm | Costume Comp<br>- Children                  |                                              | Harpist<br>- Agnes Sims       | Mount Gambier<br>Calisthenics College      |
| 12.45pm |                                             | Mounted Swordfighting<br>- SA Rossfechten    |                               |                                            |
| 1.00pm  | Costume Comp<br>- Adult                     |                                              |                               |                                            |
| 1.30pm  | Costume Comp<br>- Group                     |                                              | Aljamia - Dance<br>Collective |                                            |
| 1.45pm  |                                             |                                              |                               |                                            |
| 2.00pm  | E BA                                        | Jousting Tournament<br>- Marisma Equine Ent. |                               |                                            |
| 2.30pm  | Hamilton<br>Re-enactment Society            |                                              | Food Eating Contest           | Preston's Historic<br>Punch & Judy show    |
| 3.00pm  |                                             | Mounted Swordfighting<br>- SA Rossfechten    |                               | 6                                          |

|         | GAMING NEXUS<br>Main Hall                          | THE WARHOUNDS<br>Combat Arena                                                                               |  |
|---------|----------------------------------------------------|-------------------------------------------------------------------------------------------------------------|--|
| ALL DAY | Stef Saunders<br>- Hammer Dulcimer (various times) | 5 v 5 Buhurt Annual Steel of Origin<br>3 v 3 Buhurt SA Tournament                                           |  |
|         | Gaming Nexus - Come and try<br>Dungeons & Dragons  | Southern Spartans Western Hawks Norwood Knights Wynn Vale Wyverns Grey Manes Bendigo Bandits Mallee Dragons |  |
| 1.00pm  | The Last Choir                                     |                                                                                                             |  |
| 2.00pm  | The Last Choir                                     |                                                                                                             |  |